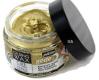

86550 – Golden gilding wax / capacity: 30 mL / 1.07 oz

86551 – Silver gilding wax / capacity: 30 mL / 1.07 oz

86552 – Odourless mineral spirit / capacity: 245 mL / 8.28 oz

Additional recommended products for application and cleaning: