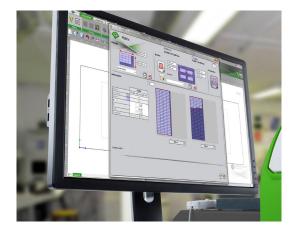

## Complete engraving software

Use the matrix mode for label engraving and save time, get the traceability module to mark scales and graduations and automatically update serial numbers.

Contact us for advice.

### Expert software made by engravers for engravers

Gravostyle is a professional engraving and cutting software that puts Gravotech engraving expertise in reach. Benefit from advanced possibilities and save time! Unique features available: Braille, Photostyle, Print & Cut, and more.

### Complete engraving process mastered

Due to our history of making engraving machines, we have a full understanding of the engraving process. Gravostyle is fully compatible with all of our technologies. The software/machine interaction streamlines and improves your day-to-day engravings with functions like Point & Shoot.

#### Gravostyle: unique software for laser and rotary

Are you already using Gravostyle on your rotary machine, and expanding your business with a laser? No need to learn how to use another software, switch in one click on the Gravostyle  $^{\text{TM}}$  interface to set-up laser engraving!