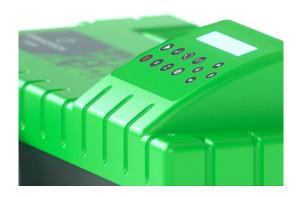

## Integrated LCD screen

The IS200 engraving machine is equipped with a high-quality LCD screen to ease the use of the machine.

Take direct control over the process and set-up your engraving parameters.

Save your parameters, start and pause the engraving, set-up the Z ref