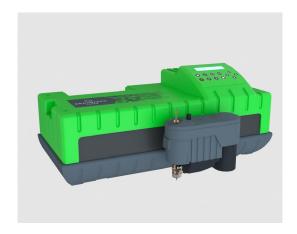

This industrial engraving machine has been a classic for more than 15 years for small part traceability, label and small signage engraving. The IS200 is compact and portable, perfect for busy workshops and mobile workers.

#### **EASY TO TRANSPORT ENGRAVER**

Thanks to its 20kg (44 lbs) weight and its compact dimensions the IS200 is the perfect multi-purpose engraving machine for portability. Take it for on-site demonstrations, fairs, exhibitions, markets, and it will ensure you will be noticed!