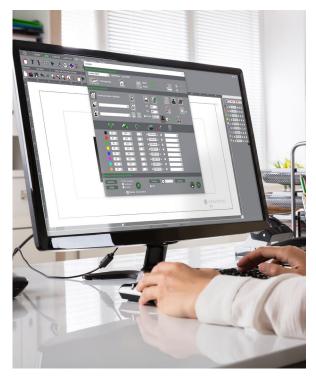

### SOFTWARE

### **GRAVOSTYLETM**

### Expert software made by engravers for engravers

Gravostyle is a professional engraving and cutting software that puts Gravotech engraving expertise in reach. Benefit from advanced possibilities and save time! Unique features available: Braille, Photostyle, Print & Cut, and more.

### Complete engraving process mastered

Due to our history of making engraving machines, we have a full understanding of the engraving process. Gravostyle is fully compatible with all of our technologies. The software/machine interaction streamlines and improves your day-to-day engravings with functions like Point & Shoot.

#### Gravostyle: unique software for laser and rotary

Are you already using Gravostyle on your rotary machine, and expanding your business with a laser? No need to learn how to use another software, switch in one click on the Gravostyle  $^{\text{TM}}$  interface to set-up laser engraving!