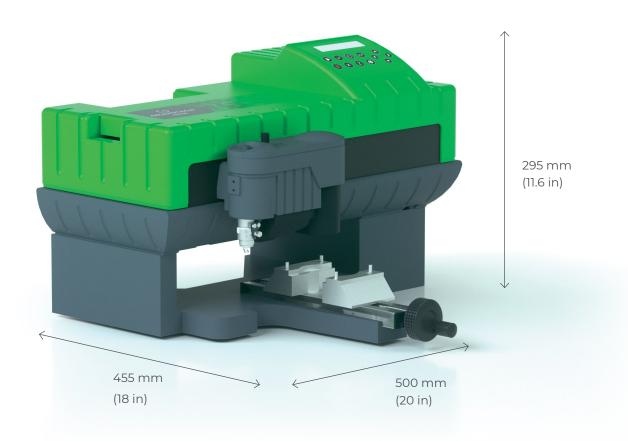

#### **COMPACT AND QUIET MACHINE, SUITABLE FOR OFFICES**

With a footprint as small as  $500 \times 455 \text{ mm}$  ( $20 \times 18 \text{ in}$ ), the IS200 engraving machine is the size of a desk printer. It is fitted with a remarkably quiet DC motorized spindle that will work in your environment. Whether you are a professional sign maker, an administration or an institution, create on-demand labels, badges, identification signs, instruction plates, and more.

# TECHNICAL DATA

|                                | IS200                                  |  |
|--------------------------------|----------------------------------------|--|
| Technology                     | Rotary, scribing                       |  |
| Marking area max (L x H)       | 225 x 80 mm (8.6 x 3 in)               |  |
| Spindle power                  | 20W                                    |  |
| Max object size (L x W x H)    | Unlimited x 140 x 30 mm (5.5 x 1,2 in) |  |
| Max object weight              | 10 kg - 22 lbs                         |  |
| Machine dimensions (L x W x H) | 500 x 455 x 295 mm (20 x 18 x 11.6 in) |  |
| Machine weight                 | 20 Kg (44 lbs)                         |  |
| Type of spindle                | Top load spindle                       |  |
| Noise                          | 80 dB (A) +/- 2                        |  |
| Point & shoot                  | no                                     |  |
| Operating temperature          | 5 °C (41 °F) - 40 °C (104 °F)          |  |
| Connection to computer         | USB                                    |  |
| Maximum speed                  | 25 mm/s (1 in/s)                       |  |
| Z stroke (Z travel)            | 15 mm (0,6 in)                         |  |
| Rotation speed                 | max 17 000 rpm                         |  |
| Tool diameter                  | 4,36 mm (0,17 in)                      |  |