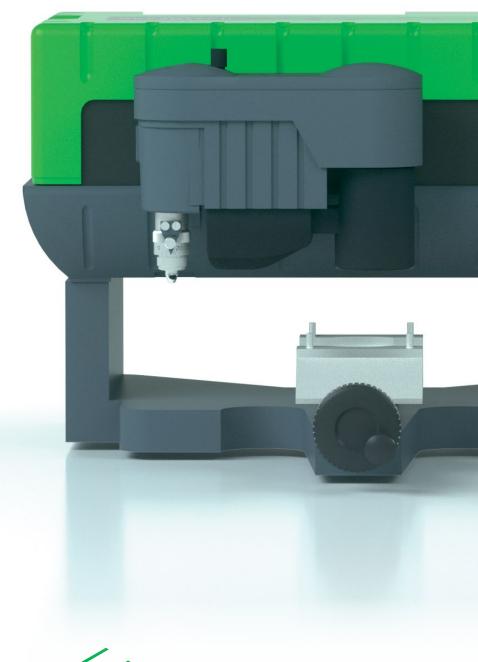

### **SMALL TRACEABILITY MACHINE**

The IS200 engraving machine is designed for workshops and businesses. Its 80 x 225 mm (3 x 8,6 in) unrestricted working area combined with a 0.2 mm flatness tolerance makes it easy to work with oversized items. Easily engrave wood, plastic, and metal with the wide range of spindles available. The IS200s' open structure allows you to mark small parts for traceability. Deep and exact engraving for optimum readability.

## Industrial engraving machine

The IS200 machine has proven to be reliable across the years.

Whether you need to engrave, mill, or drill, it will get the work done with precision.

Do you have large parts to mark? Remove the base and mount the head securely in place to directly engrave on the part.